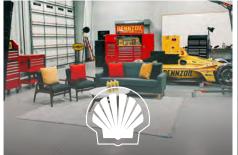

## **STUDIOS**

STUDIO TOUR CLICK HERE

Our home base is a spacious 20,000 sq. ft. facility including two studios each with a Cyclorama wall, office space, green room, editing bays and more; surrounded by 27-acres of gated property with multiple desirable backdrops.

Inside the 8,200 sq. ft. Studio A, is a 40'x40'x14' Cyclorama with a grid, pre-light options, a V0 booth and a private kitchen. The wall can be controlled by DMX to light up to (13) ARRI S60-C SkyPanels.