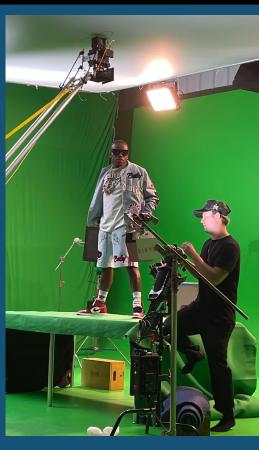

## **STUDIOS**

STUDIO TOUR CLICK HERE

Our home base is a spacious 20,000 sq. ft. facility including two studios each with a Cyclorama wall, office space, green room, editing bays and more; surrounded by 27-acres of gated property with multiple desirable backdrops.

Inside the 8,200 sq. ft. Studio A, is a 40'x40'x14' Cyclorama with a grid, pre-light options, a V0 booth and a private kitchen. The wall can be controlled by DMX to light up to (13) ARRI S60-C SkyPanels.

Studio B is an equipped 3,250 sq. ft. versatile space with a 40'x30'x14' Cyclorama wall and grid.