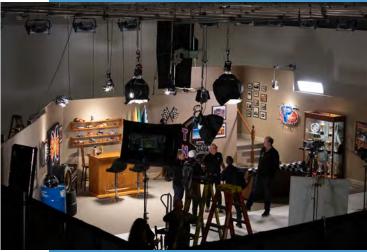

## **STUDIOS**

STUDIO TOUR CLICK HERE

Our home base is a spacious 20,000 sq. ft. facility including two studios each with a Cyclorama wall, office space, green room, editing bays and more; surrounded by 27-acres of gated property with multiple desirable backdrops.

Inside the 8,200 sq. ft. Studio A, is a 40'x40'x14' Cyclorama with a grid, pre-light options, a V0 booth and a private kitchen. The wall can be controlled by DMX to light up to (13) ARRI S60-C SkyPanels.

Studio B is an equipped 3,250 sq. ft. versatile space with a 40'x30'x14' Cyclorama wall and grid.