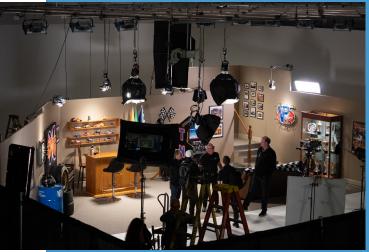

## STUDIOS

STUDIO TOUR CLICK HERE

Our home base is a spacious 20,000 sq. ft. facility including two studios each with a Cyclorama wall, office space, green room, editing bays and more; surrounded by 27-acres of gated property with multiple desirable backdrops.

Inside the 8,200 sq. ft. Studio A, is a 40'x40'x14' Cyclorama with a grid, pre-light options, a V0 booth and a private kitchen. The wall can be controlled by DMX to light up to (13) ARRI S60-C SkyPanels.

Studio B is an equipped 3,250 sq. ft. versatile space with a 40'x30'x14' Cyclorama wall and grid.