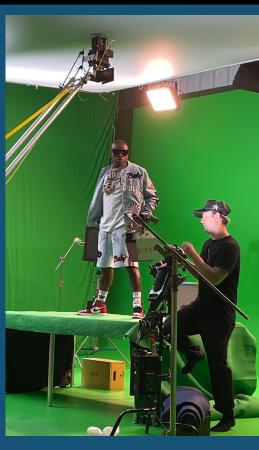

## STUDIOS

STUDIO TOUR CLICK HERE

Our home base is a spacious 20,000 sq. ft. facility including two studios each with a Cyclorama wall, office space, green room, editing bays and more; surrounded by 27-acres of gated property with multiple desirable backdrops.

Inside the 8,200 sq. ft. Studio A, is a 40'x40'x14' Cyclorama with a grid, pre-light options, a V0 booth and a private kitchen. The wall can be controlled by DMX to light up to (13) ARRI S60-C SkyPanels.

Studio B is an equipped 3,250 sq. ft. versatile space with a 40'x30'x14' Cyclorama wall and grid.