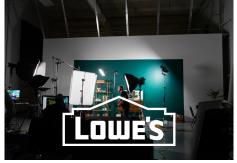

## STUDIOS

STUDIO TOUR CLICK HERE

Our home base is a spacious 20,000 sq. ft. facility including two studios each with a Cyclorama wall, office space, green room, editing bays and more; surrounded by 27-acres of gated property with multiple desirable backdrops.

Inside the 8,200 sq. ft. Studio A, is a 40'x40'x14' Cyclorama with a grid, pre-light options, a V0 booth and a private kitchen. The wall can be controlled by DMX to light up to (13) ARRI S60-C SkyPanels.

Studio B is an equipped 3,250 sq. ft. versatile space with a 40'x30'x14' Cyclorama wall and grid.